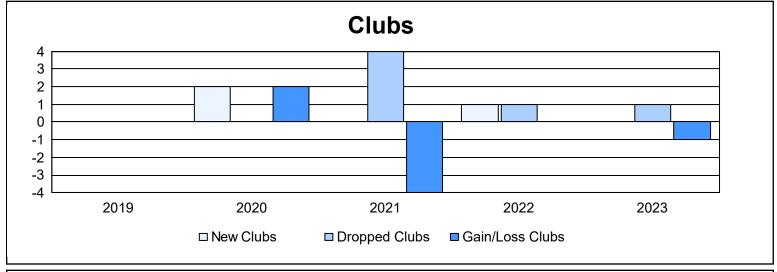

District 14 F

As of June 2023 Cumulative

| Year      | New<br>Clubs | Dropped<br>Clubs | Gain/<br>Loss<br>Clubs | New<br>Members | Charter<br>Members | Reinstate<br>Members | Transfer<br>Members | Total<br>Member<br>Added | Total<br>Members<br>Dropped | Gain/<br>Loss<br>Members |
|-----------|--------------|------------------|------------------------|----------------|--------------------|----------------------|---------------------|--------------------------|-----------------------------|--------------------------|
| 2018-2019 | 0            | 0                | 0                      | 92             | 0                  | 0                    | 5                   | 97                       | 107                         | -10                      |
| 2019-2020 | 2            | 0                | 2                      | 55             | 43                 | 1                    | 2                   | 101                      | 86                          | 15                       |
| 2020-2021 | 0            | 4                | -4                     | 50             | 1                  | 1                    | 2                   | 54                       | 135                         | -81                      |
| 2021-2022 | 1            | 1                | 0                      | 68             | 12                 | 5                    | 1                   | 86                       | 109                         | -23                      |
| 2022-2023 | 0            | 1                | -1                     | 57             | 0                  | 4                    | 5                   | 66                       | 131                         | -65                      |
| Average   | 1            | 1                | -1                     | 64             | 11                 | 2                    | 3                   | 81                       | 114                         | -33                      |